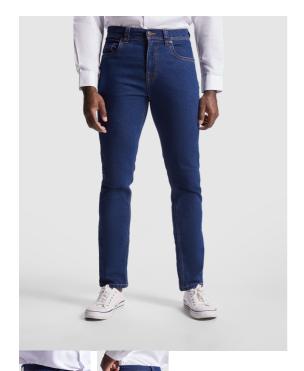

# DESCRIPTION

Jeans for men.  $\cdot$  Regular fit and mid-rise.  $\cdot$  Waistband with 5 loops.  $\cdot$  Fly with metal zip.  $\cdot$  Two front pockets and a coin pocket.  $\cdot$  Two back pockets.  $\cdot$  Semi-fitted cut in elastic fabric.

# COMPOSITION

78% cotton / 20% polyester / 2% elastane, 370 gsm.